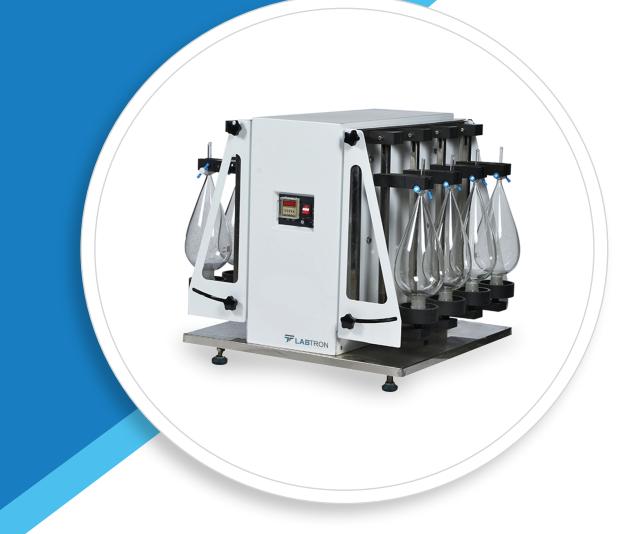

### Double Sided Vertical Shaker LDVS-A10

Double sided vertical shaker LDVS-A10 is a shaker designed for automatic shaking of separating funnel using vertical and slanting shaking mode. It holds up to 8 pcs of 500 ml and 10 pcs of 250 ml funnels. Operates multiple batches of samples with high efficiency and recovery rate. Vertical and slanting shaking mode aids in minimizing user exposure to chemical agents and protects personal safety.

#### Features

- Vertical and slanting shaking mode
- Large amplitude, high speed, adjustable working time
- Low noise & long time stable working condition
- Shaker with 11 kg maximum loading capacity
- Holds 50 to 500 ml different volume flasks
- Easy to install and detach rotated sample holder
- Customizable holders as per the vessel size
- LCD screen with time and shaking frequency display
- CE and ISO certified